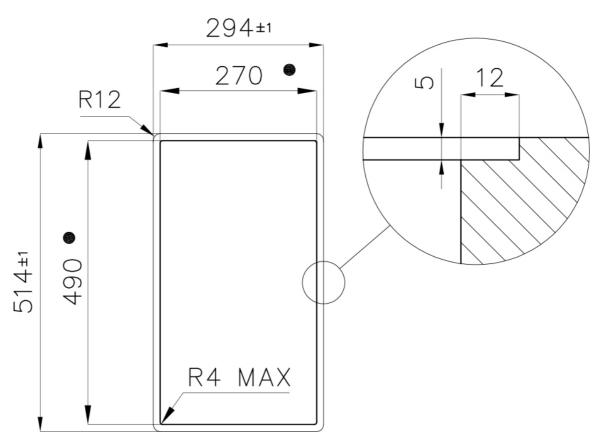

## Cut out size Dimensioni per foratura top

Built—in cut out for FTS — Foratura per installazione FTS