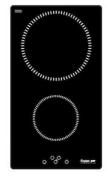

# **Cooker hob S1000 Induction**

Induction Hobs

Code: 7322 300

### **DETAILS**

| Coloring               | Black                                                      |
|------------------------|------------------------------------------------------------|
| Edge/Installation Type | Vertical edge - for flush-mount or over-mount installation |
| Material               | Ceramic glass                                              |
| Dimensions             | 290x510 mm                                                 |
| Base size              | 29cm                                                       |
| Heating element        | Two zones                                                  |
| Built-in hole          | View technical data sheet                                  |
| Width                  | 29 cm                                                      |
| Total power            | 3.700 W                                                    |
|                        |                                                            |

| Up                         | Ø 200 mm-2.300 (3.000)* W                                                                                                                                                                                                                     |
|----------------------------|-----------------------------------------------------------------------------------------------------------------------------------------------------------------------------------------------------------------------------------------------|
| Down                       | Ø 160 mm-1.400 W                                                                                                                                                                                                                              |
| Power settings             | 9 power settings per zone + Powerboost                                                                                                                                                                                                        |
| Safety                     | Safety equipment                                                                                                                                                                                                                              |
| Type                       | Induction Hob                                                                                                                                                                                                                                 |
| Type of commands           | Touch Control                                                                                                                                                                                                                                 |
| Notes:                     | **With the function PowerControl, maximum power can be set on the user to the listed values<br>*PowerBoost                                                                                                                                    |
| FEATURES                   |                                                                                                                                                                                                                                               |
| Powerboost                 | Booster function provides increased power to the selected plate. In particular, when the Booster is activated, the plate works for ten minutes at a very high power that allows to heat quickly large quantities of water.                    |
| Pot detector               | All induction cooker hobs detect the pot resting on them, but they also calculate the area they cover. This system allows the energy to be used even more efficiently. Moreover, the plates switch off automatically when the pot is removed. |
| End-of-cooking programming | All operations are programmed by means of the touch-control on the glass itself. Each cooking plate is capable of independent programming, and thus the possibility to set different cooking times.                                           |
| Smart fan system           | Correct ventilation is essential for the induction hob to function in the best possible way. The Foster system automatically regulates the amount of ventilation to suit the temperatures reached.                                            |