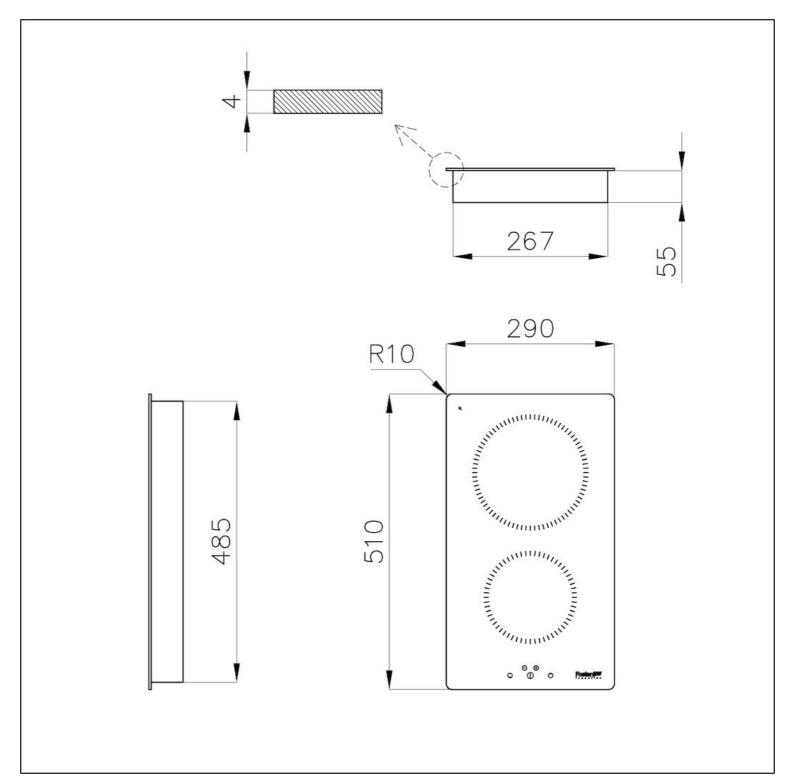

#### **TECHNICAL DATA**

### **DETAILS**

| Coloring               | Black                                                      |
|------------------------|------------------------------------------------------------|
| Edge/Installation Type | Vertical edge - for flush-mount or over-mount installation |
| Material               | Ceramic glass                                              |
| Dimensions             | 290x510 mm                                                 |
| Base size              | 29cm                                                       |
| Heating element        | Two zones                                                  |
| Built-in hole          | View technical data sheet                                  |
| Width                  | 29 cm                                                      |
| Total power            | 3.700 W                                                    |
|                        |                                                            |